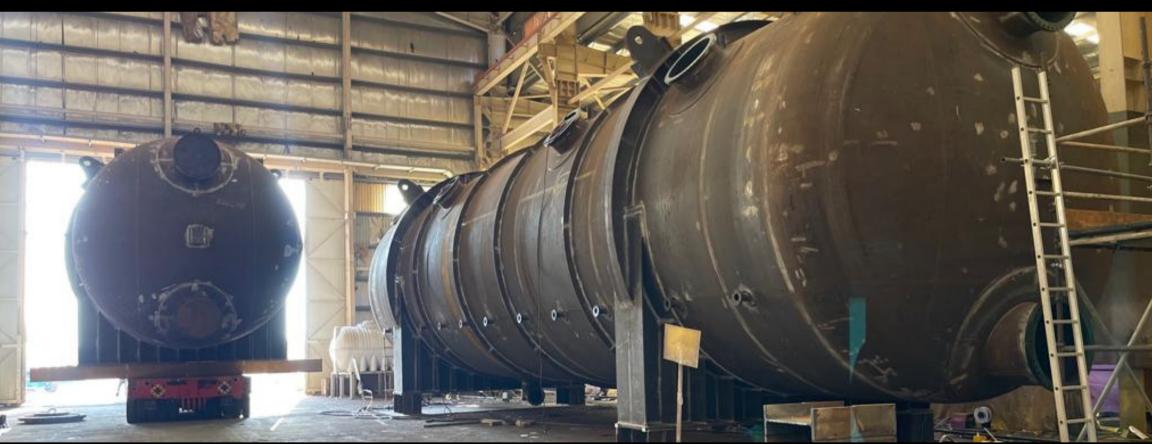

### CAPABILITIES

RIC's design drawing Combining analysis expertise for accurate and customized rubber lining solutions our impressive production with capacity, we ensure quality, efficiency, cost-effectiveness, and timely project completion. Our production capability spans an impressive 250 to 300 square meters per day.

### Rubber lining services