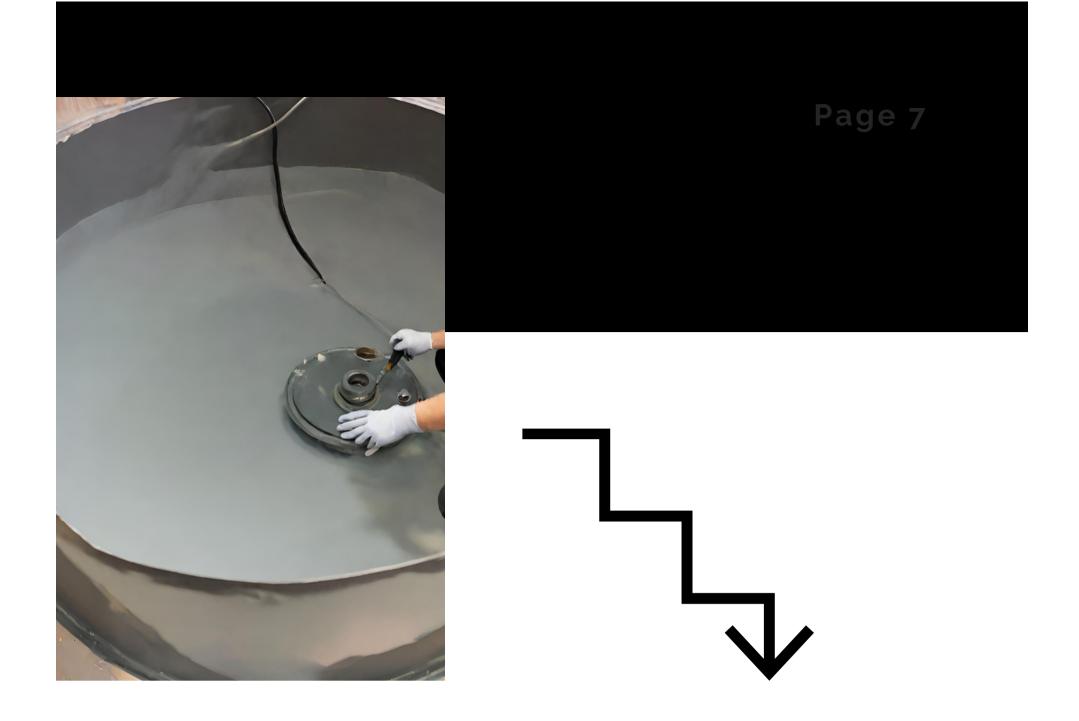

### Rubber lining services

To ensure your equipment's longevity and avoid major failures, it's crucial to conduct a comprehensive scan of the entire lining. The rubber surface's appearance and durometer measurement are essential factors to assess the lining's condition. However, additional testing may be necessary to confirm that there are no leaks, for which a spark tester is recommended.

### Rubber lining services