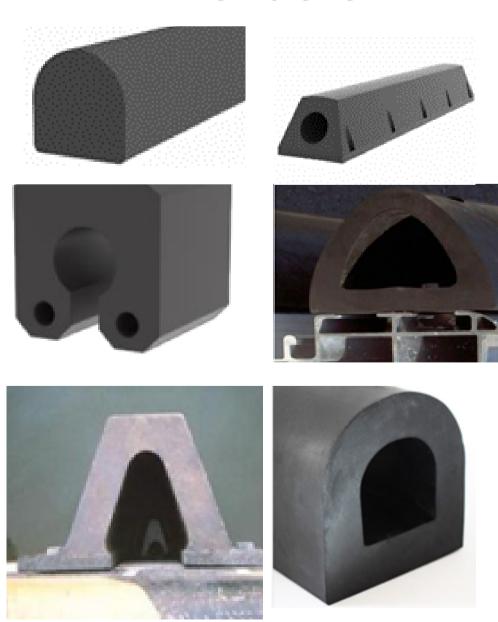

's appearance and durometer measurement are essential factors to assess the lining's condition. However, additional testing may be necessary to confirm that there are no leaks, for which a spark tester is recommended.







### Rubber lining services

## Maintenance Service

To avoid lining failures in rubber-lined equipment, implement a proactive maintenance and inspection plan. Keep an eye out for signs of steel deterioration and chemical deposits as they may be indicators of potential leakage and failure. If you detect rubber lining failure, conduct metal repairs promptly to minimize damage and extend equipment lifespan. This will also prevent the need for any lengthy shutdowns, ensuring that the equipment is ready again for use.

### Products







**Rubber Rolls** 



**Fenders** 



### **Products**





**Bearing Pads** 







**Expandable Joints** 





**Conveyor Belts** 



### Doosan project

• Total Area: 15,500 m2

• Location: KSA

• Main Contractor: Acwa Power







# **Projects**

### Algeria Project with Metito

- Total Area: 10,800 m2
- Location: Algeria
- Main Contractor: AEG





### **KSA ACCIONA Project**

Total Area: 6,800 m2

Location: KSA

• Main Contractor: SWCC







### HASSAN ALLAM BLACK SAND **PROJECT**

• Total Area: 7,800 m2

• Location: Egypt

• Main Contractor: Egyptian Armed Forces Engineering Authority





### **KSA ACCIONA Project**



• Total Area: 6,800 m2

• Location: KSA

• Main Contractor: SWCC







### Proud to be working with ...

























Project Services Company (S.A.E)











شركة التعدين العربية السعو