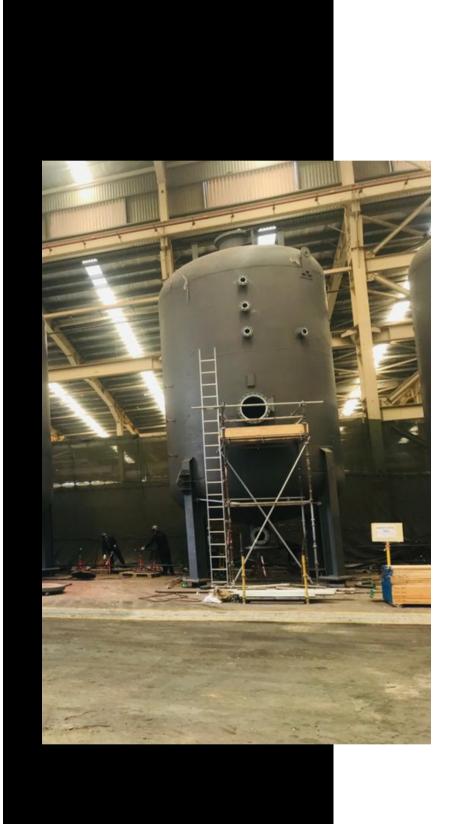

### CAPABILITIES

RIC's design drawing Combining analysis expertise for accurate and customized rubber lining solutions our impressive production with capacity, we ensure quality, efficiency, cost-effectiveness, and timely project completion. Our production capability spans an impressive 250 to 300 square meters per day.

### Rubber lining services