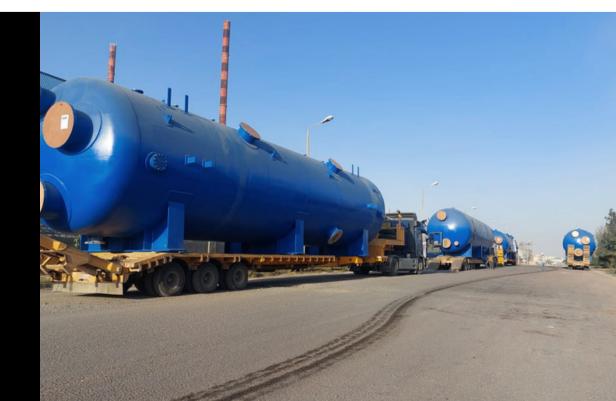

### Doosan project

• Total Area: 15,500 m2

• Location: KSA

• Main Contractor: Acwa Power

# **Projects**

### Algeria Project with Metito

- Total Area: 10,800 m2
- Location: Algeria
- Main Contractor: AEG

### **KSA ACCIONA Project**

Total Area: 6,800 m2

Location: KSA

• Main Contractor: SWCC

### HASSAN ALLAM BLACK SAND **PROJECT**

• Total Area: 7,800 m2

• Location: Egypt

• Main Contractor: Egyptian Armed Forces Engineering Authority