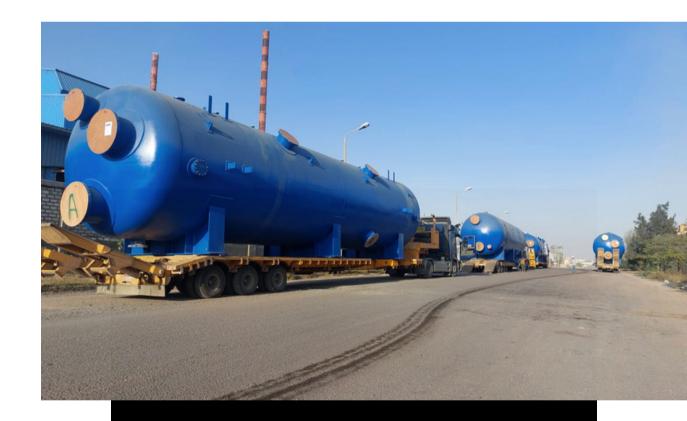

### Doosan project

• Total Area: 15,500 m2

• Location: KSA

• Main Contractor: Acwa Power

### Algeria Project with Metito

- Total Area: 10,800 m2
- Location: Algeria
- Main Contractor: AEG

### **KSA ACCIONA Project**

Total Area: 6,800 m2

Location: KSA

• Main Contractor: SWCC

### HASSAN ALLAM BLACK SAND **PROJECT**

• Total Area: 7,800 m2

• Location: Egypt

• Main Contractor: Egyptian Armed Forces Engineering Authority