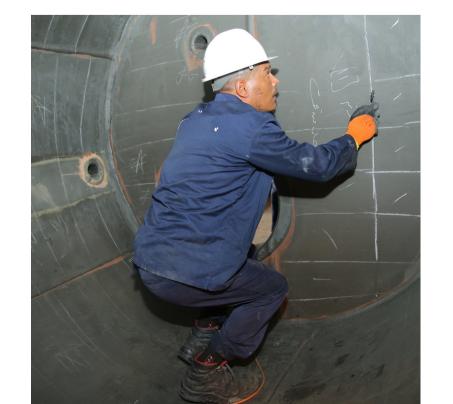

### Rubber lining services

To ensure your equipment's longevity and avoid major failures, it's crucial to conduct a comprehensive scan of the entire lining. The rubber surface's appearance and durometer measurement are essential factors to assess the lining's condition. However, additional testing may be necessary to confirm that there are no leaks, for which a spark tester is recommended.

## Maintenance Service

To avoid lining failures in rubber-lined equipment, implement a proactive maintenance and inspection plan. Keep an eye out for signs of steel deterioration and chemical deposits as they may be indicators of potential leakage and failure. If you detect rubber lining failure, conduct metal repairs promptly to minimize damage and extend equipment lifespan. This will also prevent the need for any lengthy shutdowns, ensuring that the equipment is ready again for use.