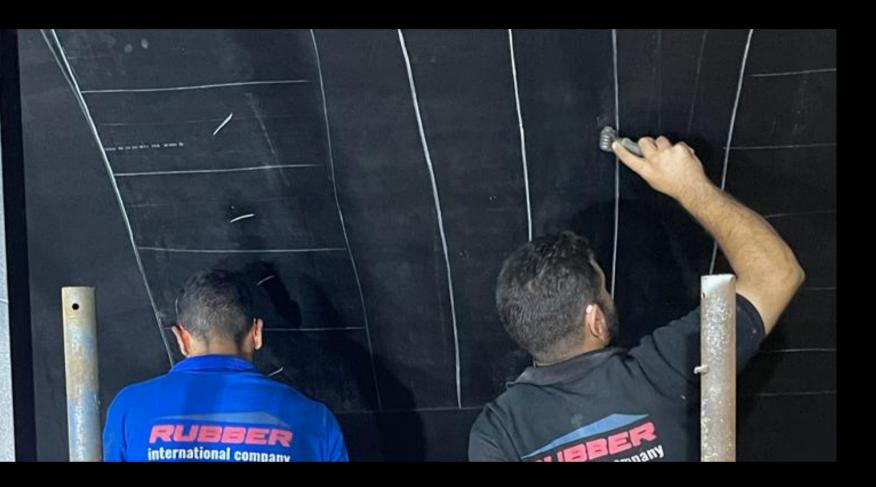

### Rubber lining services

To ensure your equipment's longevity and avoid major failures, it's crucial to conduct a comprehensive scan of the entire lining. The rubber surface's appearance and durometer measurement are essential factors to assess the lining's condition. However, additional testing may be necessary to confirm that there are no leaks, for which a spark tester is recommended.

### Rubber lining services