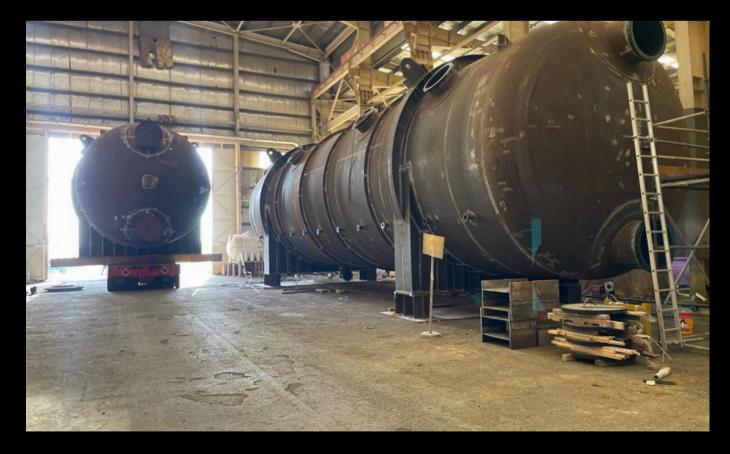

### Doosan project

• Total Area: 15,500 m2

• Location: KSA

• Main Contractor: Acwa Power

# **Projects**