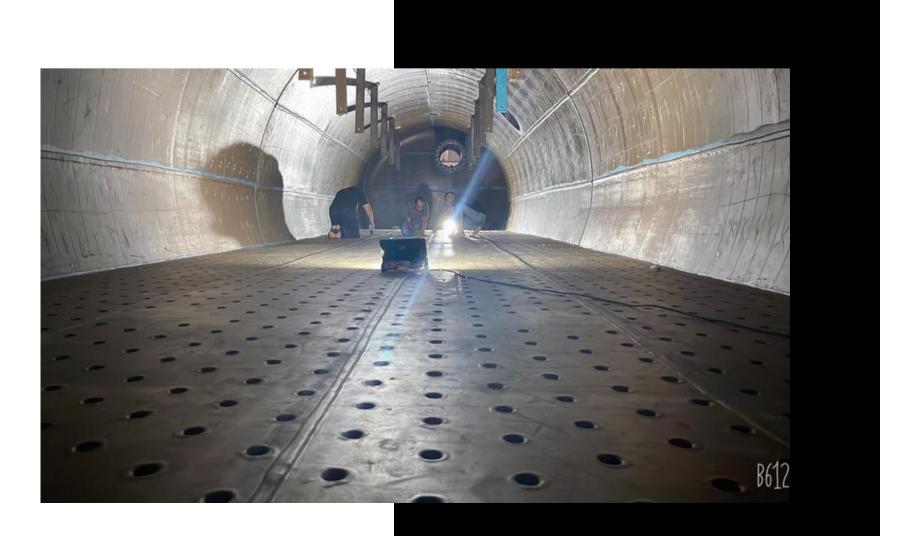

### Rubber lining services

To ensure your equipment's longevity and avoid major failures, it's crucial to conduct a comprehensive scan of the entire lining. The rubber surface's appearance and durometer measurement are essential factors to assess the lining's condition. However, additional testing may be necessary to confirm that there are no leaks, for which a spark tester is recommended.

### Rubber lining services