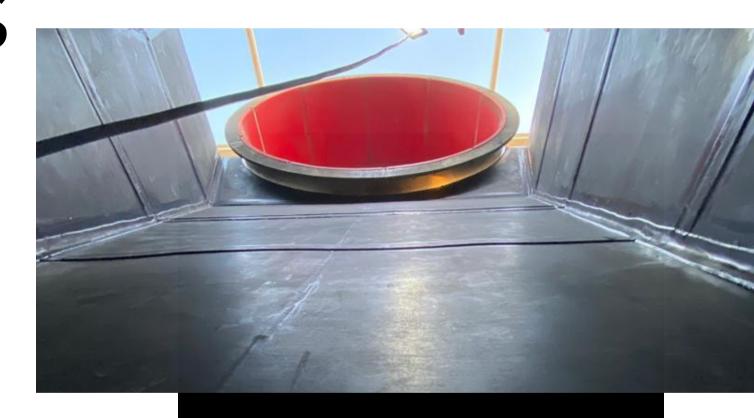

### Rubber lining services

# Application Service

Rubber linings are widely used in many industries due to their technical advancements that protects against corrosion and chemical impurities. They offer excellent resistance to abrasion, alkalis, and chemicals, making them suitable for all harsh chemical environments requiring corrosion protection.

Achieve a competitive edge by importing high-quality rubber and adhering to international standards, ensuring a superior coating process that surpasses other methods.