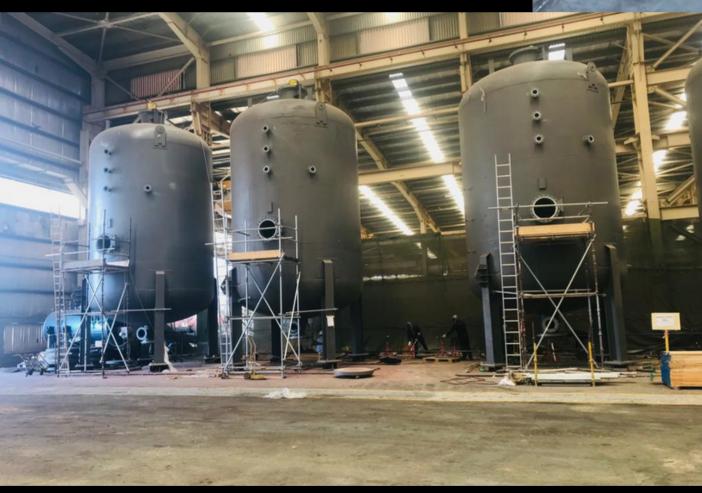

### Doosan project

• Total Area: 15,500 m2

• Location: KSA

• Main Contractor: Acwa Power

### Algeria Project with Metito

- Total Area: 10,800 m2
- Location: Algeria
- Main Contractor: AEG