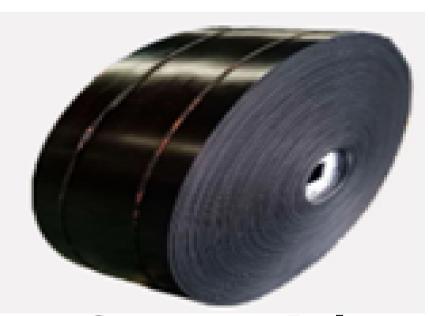

lining's condition. However, additional testing may be necessary to confirm that there are no leaks, for which a spark tester is recommended.







### Rubber lining services

## Maintenance Service

To avoid lining failures in rubber-lined equipment, implement a proactive maintenance and inspection plan. Keep an eye out for signs of steel deterioration and chemical deposits as they may be indicators of potential leakage and failure. If you detect rubber lining failure, conduct metal repairs promptly to minimize damage and extend equipment lifespan. This will also prevent the need for any lengthy shutdowns, ensuring that the equipment is ready again for use.

### Products







**Rubber Rolls** 



**Fenders** 



### **Products**





**Bearing Pads** 







**Expandable Joints** 





**Conveyor Belts** 



### Doosan project

• Total Area: 15,500 m2

• Location: KSA

• Main Contractor: Acwa Power







# **Projects**

### Algeria Project with Metito

- Total Area: 10,800 m2
- Location: Algeria
- Main Contractor: AEG





### **KSA ACCIONA Project**

Total Area: 6,800 m2

Location: KSA

• Main Contractor: SWCC







### HASSAN ALLAM BLACK SAND **PROJECT**

• Total Area: 7,800 m2

• Location: Egypt

• Main Contractor: Egyptian Armed Forces Engineering Authority





### **KSA ACCIONA Project**



• Total Area: 6,800 m2

• Location: KSA

• Main Contractor: SWCC







### Proud to be working with ...

























Project Services Company (S.A.E)











شركة التعدين العربية السعودية Saudi Arabian Mining Company



#### Contact us



Mob. : +966 56819500