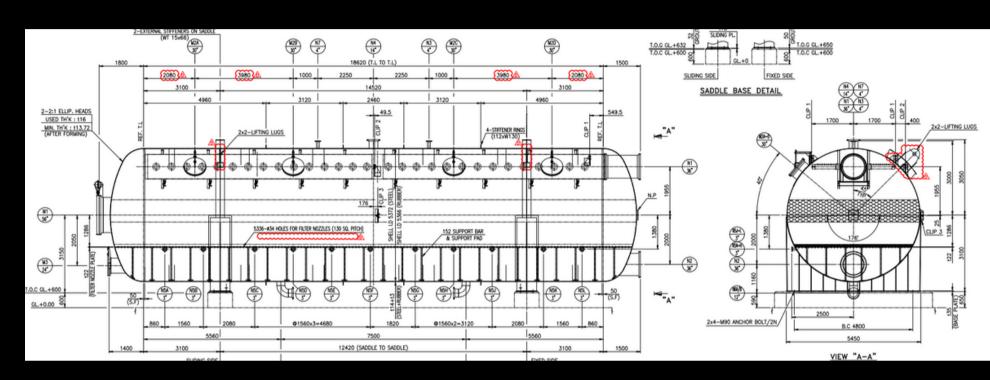

### CAPABILITIES

RIC's design drawing Combining analysis expertise for accurate and customized rubber lining solutions our impressive production with capacity, we ensure quality, efficiency, cost-effectiveness, and timely project completion. Our production capability spans an impressive 250 to 300 square meters per day.