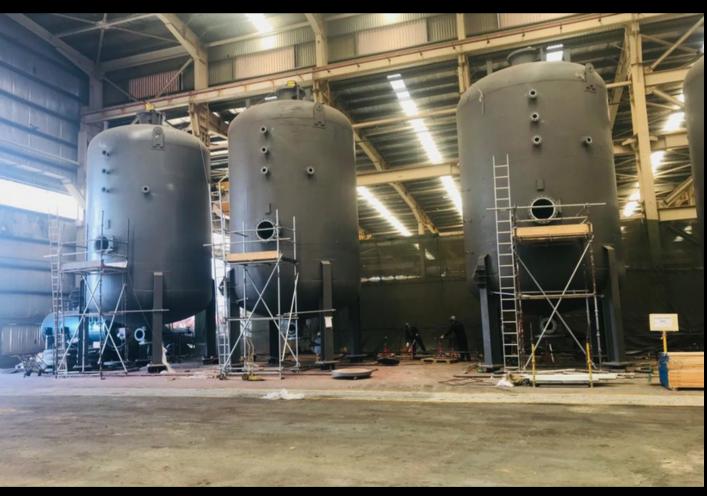

### CAPABILITIES

RIC's design drawing Combining analysis expertise for accurate and customized rubber lining solutions our impressive production with capacity, we ensure quality, efficiency, cost-effectiveness, and timely project completion. Our production capability spans an impressive 250 to 300 square meters per day.

### Rubber lining services