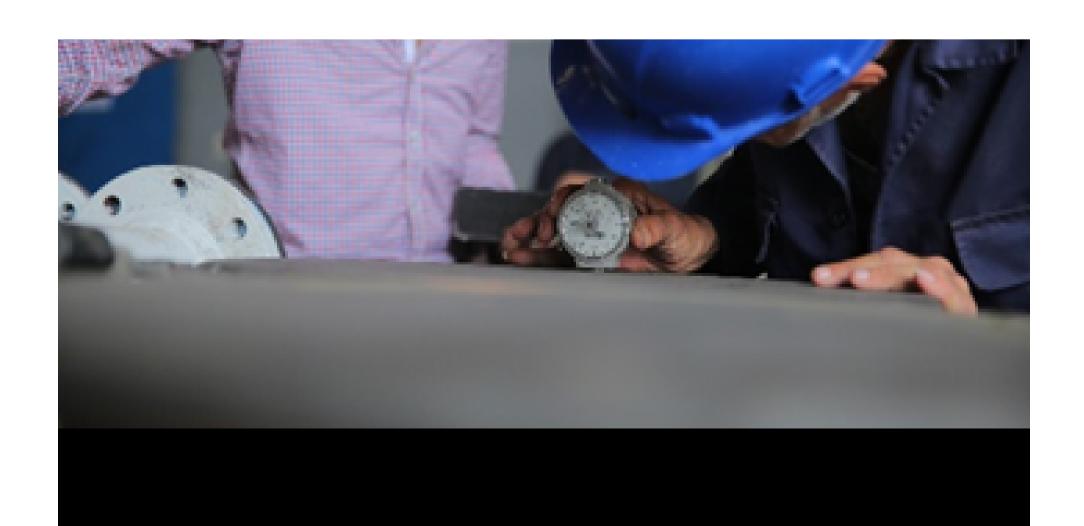

## Inspection Service

### Rubber lining services

To ensure your equipment's longevity and avoid major failures, it's crucial to conduct a comprehensive scan of the entire lining. The rubber surface's appearance and durometer measurement are essential factors to assess the lining's condition. However, additional testing may be necessary to confirm that there are no leaks, for which a spark tester is recommended.