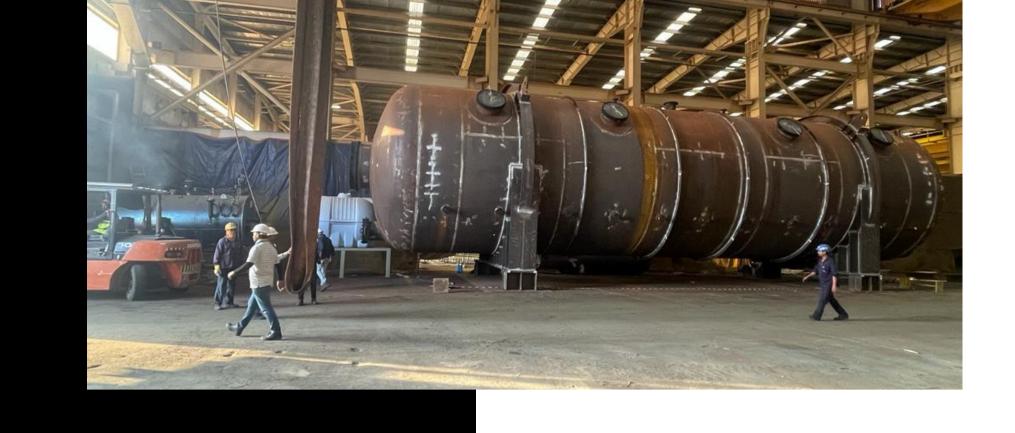

### Rubber lining services

To ensure your equipment's longevity and avoid major failures, it's crucial to conduct a comprehensive scan of the entire lining. The rubber surface's appearance and durometer measurement are essential factors to assess the lining's condition. However, additional testing may be necessary to confirm that there are no leaks, for which a spark tester is recommended.

### Rubber lining services

## Maintenance Service

To avoid lining failures in rubber-lined equipment, implement a proactive maintenance and inspection plan. Keep an eye out for signs of steel deterioration and chemical deposits as they may be indicators of potential leakage and failure. If you detect rubber lining failure, conduct metal repairs promptly to minimize damage and extend equipment lifespan. This will also prevent the need for any lengthy shutdowns, ensuring that the equipment is ready again for use.